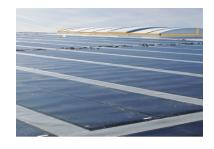

# **EVALON®** Solar

EVALON® Solar is a high-performance single ply waterproofing membrane with fully laminated flexible and lightweight photovoltaic (PV) modules for multi-purpose roof covering which offers:

- · reliable protection of buildings against precipitation and
- direct conversion of solar energy into electric power.

EVALON® Solar has won various international awards and is well-proven in more than 1.300 projects since 1999.