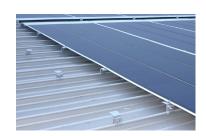

# Kalzip® AluPlusSolar Kalzip<sup>®</sup> Solarclad

Kalzip® AluPlusSolar is a roof integrated PV-system supplied with a profile width AF 65/537/1.0 mm in RAL 9006

Kalzip® SolarClad is a PV retrofit solution optimized for applies on metal standing seam