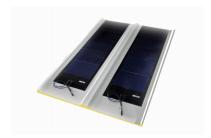

#### **TF Membrane Professional**

TF Membrane Professional - Made from thin-film cells of leading manufacturer UNI-SOLAR, in combination with market-renowned, tried and tested roofing membranes. System advantages: Efficient use of of diffuse irradation in spite of low roof angles and unfavorable orientation.