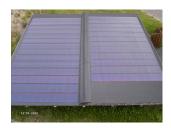

#### LRB Industrieund Handelsgesellschaft für Dachsysteme mbH

Wüstenwetzdorfer Weg 16a, 07955 Auma Germany 036626/29174 lrb.auma@t-online.de

The bitumen flat roof Sun-Solar System consists of a bitumen path as Support layer for flexible photovoltaic laminates for solar power generation. The bitumen sheet is a remediation path with high flexibility directly to the Bitumen Roofing stuck without mechanical fixing. The photovoltaic system is thus integrated into the roof.