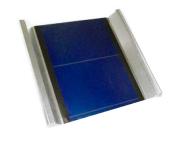

### UNIFLAT

Thin-film photovoltaic module, applied to aluminum-zinc plated steel sheeting, for direct mounting onto trapezoidal profiled metal roofing.

www.prefa.com

PREFA Aluminiumprodukte Ges.m.b.H Werkstraße 1 3182 Marktl/Lilienfeld Austria +43.2762.502 office@prefa.at