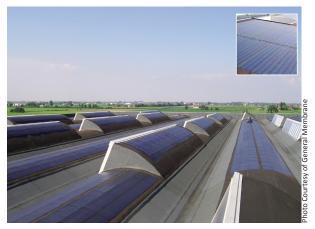

www.generalsolarpv.com www.generalmembrane.it General Membrane S.p.A. Via Venezia 28, 30022 Ceggia (Venice) +39.0421.322000

info@generalsolarpv.com

General Solar PV is the new range of bituminous photovoltaic waterproofing flexible membranes, capable of producing electric energy in both flat and sloped roofs. Waterproofing has, until now, been the mission pursued by General Membrane, whereas today this mission has been expanded: to utilize the sun.