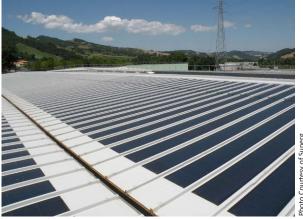

# **EVALON®** Solar

EVALON® Solar is a high-performance single ply waterproofing membrane with fully laminated flexible and lightweight photovoltaic (PV) modules for multi-purpose roof covering which offers:

- · reliable protection of buildings against precipitation and
- direct conversion of solar energy into electric power.

EVALON® Solar has won various international awards and is well-proven in more than 1.300 projects since 1999.