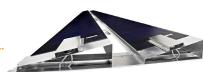

# **TF Multi Professional**

TF Multi Professional, consisting of thin-film cells made by the leading manufacturer UNI-SOLAR®, applied to an aluminium plate canted by 11 degrees. The substructure for this lightweight system is an aluminium top-hat rail which can be mounted on every membrane roof with an innovative, patent pending buttstrap joint system.

System advantage: Mounting system without requiring roof penetration in roofs with low load reserves.