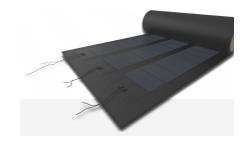

www.generalsolarpv.com www.generalmembrane.it General Membrane S.p.A. Via Venezia 28, 30022 Ceggia (Venice) +39.0421.322000

info@generalsolarpv.com

General Solar PV is the new range of bituminous photovoltaic waterproofing flexible membranes, capable of producing electric energy in both flat and sloped roofs. Waterproofing has, until now, been the mission pursued by General Membrane, whereas today this mission has been expanded: to utilize the sun.