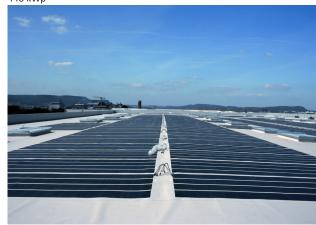

#### **TF Membrane Professional**

TF Membrane Professional - Made from thin-film cells of leading manufacturer UNI-SOLAR, in combination with market-renowned, tried and tested roofing membranes. System advantages: Efficient use of of diffuse irradation in spite of low roof angles and unfavorable orientation.

System advantage: Mounting system without requiring roof penetration in roofs with low load reserves.